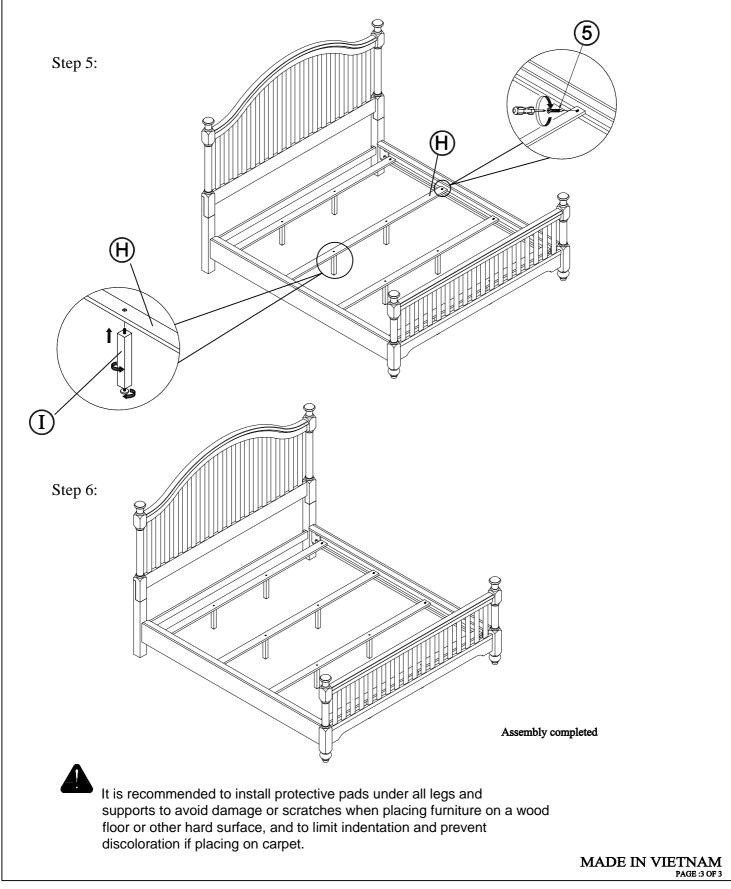

TOOLS REQUIRED (NOT PROVIDED)

PHILLIPS SCREWDRIVER

| HARDWARE LISTS PA      |                      |                  |                     |       |     | Γ LIST                     |        |             |
|------------------------|----------------------|------------------|---------------------|-------|-----|----------------------------|--------|-------------|
| NO.                    | Description          | Sketch           | Size                | Q'ty  | NO. | Description                | Sketch | Q'ty        |
| HARDWARE (PACK IN - 1) |                      |                  |                     |       | A   | HEADBOARD                  |        | 1 <b>PC</b> |
| 1                      | BOLT                 |                  | 5/16" <b>*</b> 44mm | 10PCS |     |                            |        |             |
| 2                      | SPRING WASHER        | 0                | 5/16"*12mm          | 10PCS | В   | HEADBOARD POST (LSF & RSF) |        | 2PCS        |
| 3                      | FLAT WASHER          | 0                | 5/16"*19mm          | 10PCS | с   | HEADBOARD BOTTOM RAIL      |        | 1 <b>PC</b> |
| 4                      | ALLEN KEY            |                  | 4mm                 | 1PC   | D   | FINIALS                    | 9      | 4PCS        |
| HARDWARE (PACK IN - 3) |                      |                  |                     |       |     |                            |        |             |
| 5                      | SCREW                | <u>≺accece</u> ⊖ | Ø8*32mm             | 8PCS  | E   | FOOTBOARD                  |        | 1 <b>PC</b> |
| 6                      | THREADED BOLT        |                  | 5/16"*88mm          | 8PCS  | F   | BUNFOOT                    |        | 2PCS        |
| 7                      | HEX NUT              | Í                | 5/16"*12*6mm        | 8PCS  | G   | SIDE RAIL                  |        | 2PCS        |
| 8                      | U-SQUARE FLAT WASHER | Ø                | 5/16"*28*7mm        | 8PCS  | н   | SLAT                       |        | 4PCS        |
| 9                      | SPRING WASHER        | 0                | 5/16"*12mm          | 8PCS  | I   | SUPPORT LEG                |        | 8PCS        |
| 10                     | WRENCH               | $\sum$           | 5/16"*90*2mm        | 1PC   |     |                            |        |             |