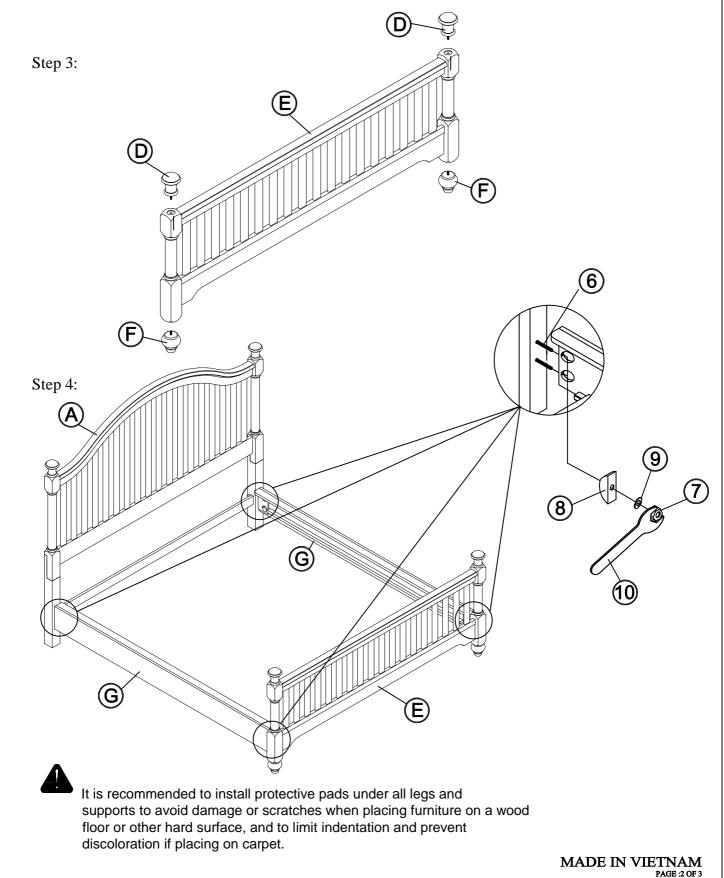

TOOLS REQUIRED (NOT PROVIDED)

PHILLIPS SCREWDRIVER

| HARDWARE LISTS PA      |                      |                  |                     |       |     | Γ LIST                     |        |             |
|------------------------|----------------------|------------------|---------------------|-------|-----|----------------------------|--------|-------------|
| NO.                    | Description          | Sketch           | Size                | Q'ty  | NO. | Description                | Sketch | Q'ty        |
| HARDWARE (PACK IN - 1) |                      |                  |                     |       | A   | HEADBOARD                  |        | 1 <b>PC</b> |
| 1                      | BOLT                 |                  | 5/16" <b>*</b> 44mm | 10PCS |     |                            |        |             |
| 2                      | SPRING WASHER        | 0                | 5/16"*12mm          | 10PCS | В   | HEADBOARD POST (LSF & RSF) |        | 2PCS        |
| 3                      | FLAT WASHER          | 0                | 5/16"*19mm          | 10PCS | с   | HEADBOARD BOTTOM RAIL      |        | 1 <b>PC</b> |
| 4                      | ALLEN KEY            |                  | 4mm                 | 1PC   | D   | FINIALS                    | 9      | 4PCS        |
| HARDWARE (PACK IN - 3) |                      |                  |                     |       |     |                            |        |             |
| 5                      | SCREW                | <u>≺accece</u> ⊖ | Ø8*32mm             | 8PCS  | E   | FOOTBOARD                  |        | 1 <b>PC</b> |
| 6                      | THREADED BOLT        |                  | 5/16"*88mm          | 8PCS  | F   | BUNFOOT                    |        | 2PCS        |
| 7                      | HEX NUT              | Í                | 5/16"*12*6mm        | 8PCS  | G   | SIDE RAIL                  |        | 2PCS        |
| 8                      | U-SQUARE FLAT WASHER | Ø                | 5/16"*28*7mm        | 8PCS  | н   | SLAT                       |        | 4PCS        |
| 9                      | SPRING WASHER        | 0                | 5/16"*12mm          | 8PCS  | I   | SUPPORT LEG                |        | 8PCS        |
| 10                     | WRENCH               | $\sum$           | 5/16"*90*2mm        | 1PC   |     |                            |        |             |