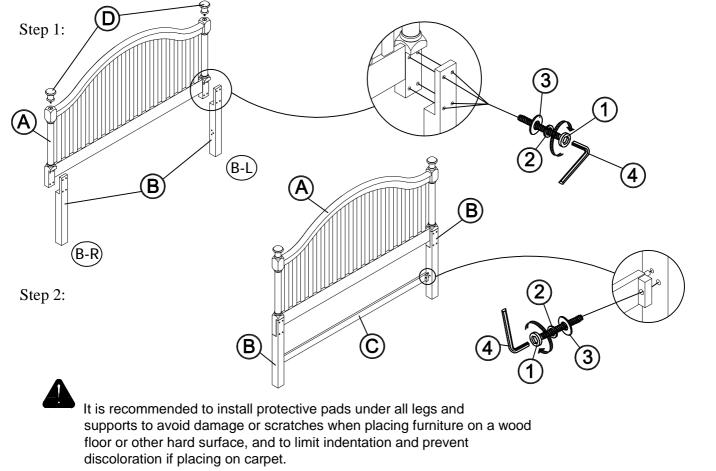

TOOLS REQUIRED (NOT PROVIDED)

PHILLIPS SCREWDRIVER

| HARDWARE LISTS PA      |                      |                  |                     |       |     | Γ LIST                     |        |             |
|------------------------|----------------------|------------------|---------------------|-------|-----|----------------------------|--------|-------------|
| NO.                    | Description          | Sketch           | Size                | Q'ty  | NO. | Description                | Sketch | Q'ty        |
| HARDWARE (PACK IN - 1) |                      |                  |                     |       | A   | HEADBOARD                  |        | 1 <b>PC</b> |
| 1                      | BOLT                 |                  | 5/16" <b>*</b> 44mm | 10PCS |     |                            |        |             |
| 2                      | SPRING WASHER        | 0                | 5/16"*12mm          | 10PCS | В   | HEADBOARD POST (LSF & RSF) |        | 2PCS        |
| 3                      | FLAT WASHER          | 0                | 5/16"*19mm          | 10PCS | с   | HEADBOARD BOTTOM RAIL      |        | 1 <b>PC</b> |
| 4                      | ALLEN KEY            |                  | 4mm                 | 1PC   | D   | FINIALS                    | 9      | 4PCS        |
| HARDWARE (PACK IN - 3) |                      |                  |                     |       |     |                            |        |             |
| 5                      | SCREW                | <u>≺accece</u> ⊖ | Ø8*32mm             | 8PCS  | E   | FOOTBOARD                  |        | 1 <b>PC</b> |
| 6                      | THREADED BOLT        |                  | 5/16"*88mm          | 8PCS  | F   | BUNFOOT                    |        | 2PCS        |
| 7                      | HEX NUT              | Í                | 5/16"*12*6mm        | 8PCS  | G   | SIDE RAIL                  |        | 2PCS        |
| 8                      | U-SQUARE FLAT WASHER | Ø                | 5/16"*28*7mm        | 8PCS  | н   | SLAT                       |        | 4PCS        |
| 9                      | SPRING WASHER        | 0                | 5/16"*12mm          | 8PCS  | I   | SUPPORT LEG                |        | 8PCS        |
| 10                     | WRENCH               | $\sum$           | 5/16"*90*2mm        | 1PC   |     |                            |        |             |